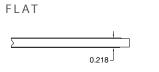

### Profile Specifications

- Wide stave and straight grain options on select species.
- Square, arch and cathedral styles.
- Variable tongue thickness range shown in parenthesis.

0324

National Sales Office | 877-998-1814 www.northerncontours.com