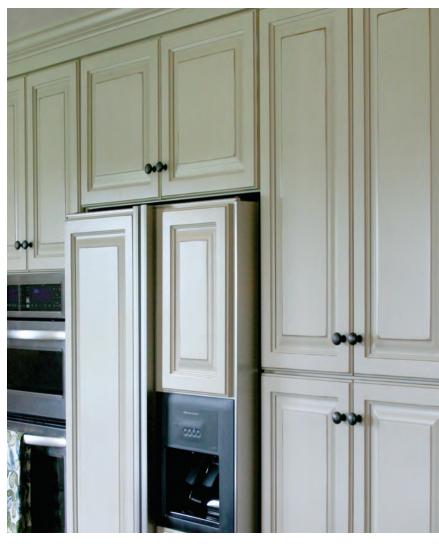

#### SUPERIOR PANELS

Northern Contours expertly manufactures membrane pressed veneer inserts for a variety of uses, including kitchen cabinet doors, passage doors, office and residential furniture and architectural millwork.

The quality and consistency of our profiles distinguishes our products in the industry. Attention to detail means excellent corner definition and a panel that will fit flawlessly into your door profile. Only the highest grade logs are used for veneer panels, giving you a beautiful product that finishes evenly for a uniform look.