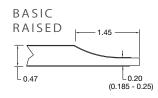

### Profile Specifications

- Wide stave and straight grain options on select species.
- Square, arch and cathedral styles.
- Variable tongue thickness range shown in parenthesis.

0324

National Sales Office | 877-998-1814 www.northerncontours.com