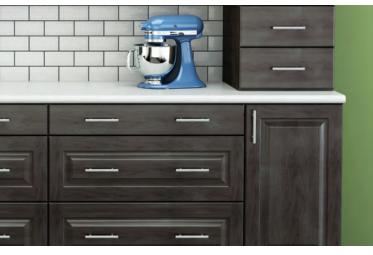

#### SUPERIOR PANELS

Northern Contours expertly manufactures membrane pressed veneer inserts for a variety of uses, including kitchen cabinet doors, passage doors, office and residential furniture and architectural millwork.

The quality and consistency of our profiles distinguishes our products in the industry. Attention to detail means excellent corner definition and a panel that will fit flawlessly into your door profile. Only the highest grade logs are used for veneer panels, giving you a beautiful product that finishes evenly for a uniform look.