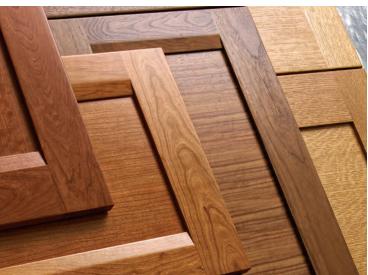

The quality and consistency of our profiles distinguishes our products in the industry. Attention to detail means excellent corner definition and a panel that will fit flawlessly into your door profile. Only the highest grade logs are used for veneer panels, giving you a beautiful product that finishes evenly for a uniform look.

For a truly superior appearance without splice lines, our new wide stave option is available on select species. Outsourcing quality veneer inserts from Northern Contours will save you time and money while affording you the resources necessary to increase door production.