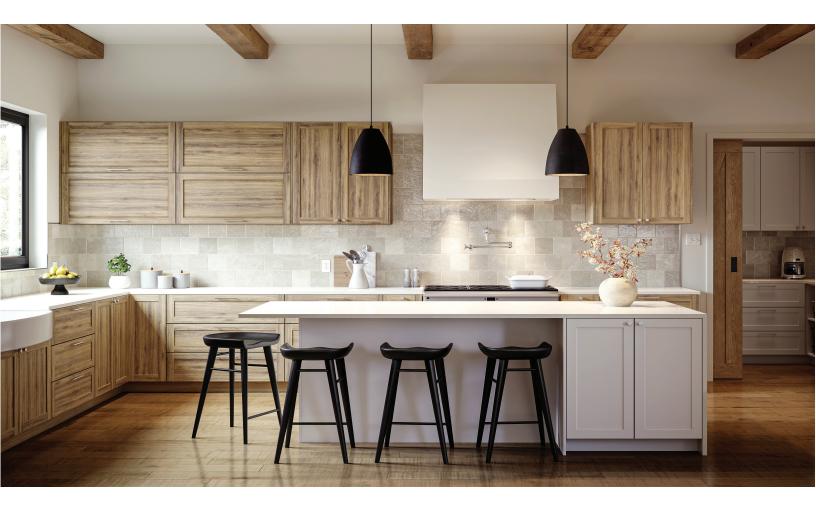

## A Perfect Match

5 piece TFL doors and drawer fronts for an exact match to your frameless cabinetry and casework. Ideal for new construction, remodeling, home organization and commercial properties.

- Maximize design possibilities with matching woodgrain panels and 5-piece doors.
- Simplify your production with our ready-made, high quality 5-piece doors.
- Elevate your design with high-end finishes at competitive prices.
- Attract new customers with sharp profiles and clean angles.

### LEVEL SHAKER