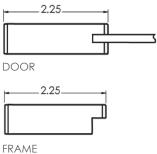

# **LEVEL Shaker**





## A Perfect Match

5 piece TFL doors and drawer fronts for an exact match to your frameless cabinetry and casework. Ideal for new construction, remodeling, home organization and commercial properties.

- Maximize design possibilities with matching woodgrain panels and 5-piece doors.
- Simplify your production with our ready-made, high quality 5-piece doors.
- Elevate your design with high-end finishes at competitive prices.
- Attract new customers with sharp profiles and clean angles.







PALOMINO



NIZZA

### LEVEL SHAKER





#### **LEVEL Shaker Features**

- 90 degree corners
- Consistency in color and finish
- Authentic textures and realistic woodgrains
- Additional finishes available upon request

#### **Drawer Fronts**



#### **Accessories and Finished Ends**

| Drawer Fronts       | LEVEL Shaker or LEVEL Slab                                                       |
|---------------------|----------------------------------------------------------------------------------|
| Frames              | Standard or T-Slot Route                                                         |
| Multi-Panels        | Vertical or Horizontal                                                           |
| Crown Moulding      | Filler or Matching 3DL                                                           |
| Trim Moulding