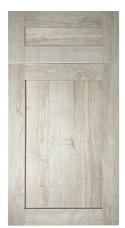

PALOMINO

NIZZA

#### **LEVEL Shaker Features**

- 90 degree corners
- Consistency in color and finish
- Authentic textures and realistic woodgrains
- Additional finishes available upon request