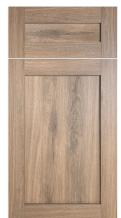

PALOMINO

NIZZA

#### **LEVEL Shaker Features**

- 90 degree corners
- Consistency in color and finish
- Authentic textures and realistic woodgrains
- Additional finishes available upon request