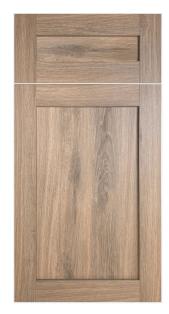

PALOMINO

NIZZA

### LEVEL SHAKER

#### **LEVEL Shaker Features**

- 90 degree corners
- Consistency in color and finish
- Authentic textures and realistic woodgrains
- Additional finishes available upon request