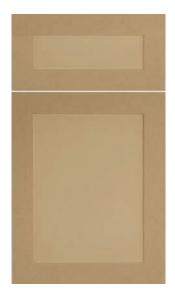

## NORTHERN CONTOURS BARE SHAKER SPECIFICATIONS

Door | Drawer Front

| PROFILE SPECIFICATIONS    |                                                                                    |  |
|---------------------------|------------------------------------------------------------------------------------|--|
| DOOR STYLE                | Square                                                                             |  |
| CONSTRUCTION              | 1/16" radius outside edges<br>1/4" depth on center panel<br>85 degree inside bevel |  |
| CORE MATERIAL             | Superior grade 1/4", 1/2" and 3/4" MDF                                             |  |
| BARE SHAKER<br>COMPONENTS | Door, Dwr, Slab Dwr, Overlay, Frame, Multi-Panel                                   |  |