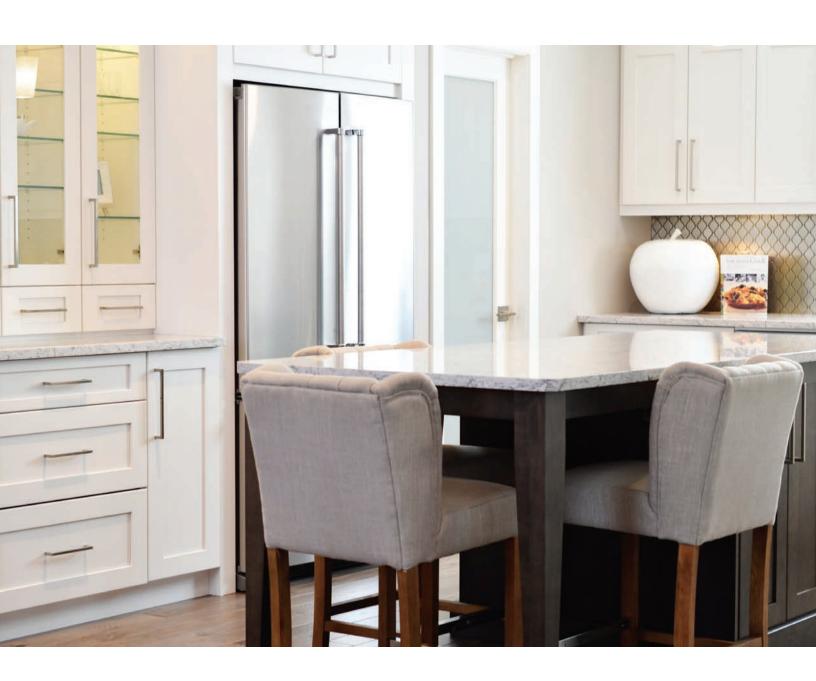

## BARE SHAKER

## PAINTABLE MDF COMPONENTS







## NORTHERN CONTOURS BARE SHAKER SPECIFICATIONS



Door | Drawer Front





| PROFILE SPECIFICATIONS    |                                                                                    |  |
|---------------------------|------------------------------------------------------------------------------------|--|
| DOOR STYLE                | Square                                                                             |  |
| CONSTRUCTION              | 1/16" radius outside edges<br>1/4" depth on center panel<br>85 degree inside bevel |  |
| CORE MATERIAL             | Superior grade 1/4", 1/2" and 3/4" MDF                                             |  |
| BARE SHAKER<br>COMPONENTS | Door, Dwr, Slab Dwr, Overlay, Frame, Multi-Panel                                   |  |

| ADDITIO