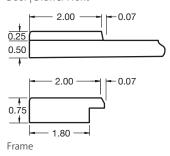

## NORTHERN CONTOURS BARE SHAKER SPECIFICATIONS

Door | Drawer Front

| PROFILE SPECIFICATIONS    |                                                                                    |  |
|---------------------------|------------------------------------------------------------------------------------|--|
| DOOR STYLE                | Square                                                                             |  |
| CONSTRUCTION              | 1/16" radius outside edges<br>1/4" depth on center panel<br>85 degree inside bevel |  |
| CORE MATERIAL             | Superior grade 1/4", 1/2" and 3/4" MDF                                             |  |
| BARE SHAKER<br>COMPONENTS | Door, Dwr, Slab Dwr, Overlay, Frame, Multi-Panel                                   |  |